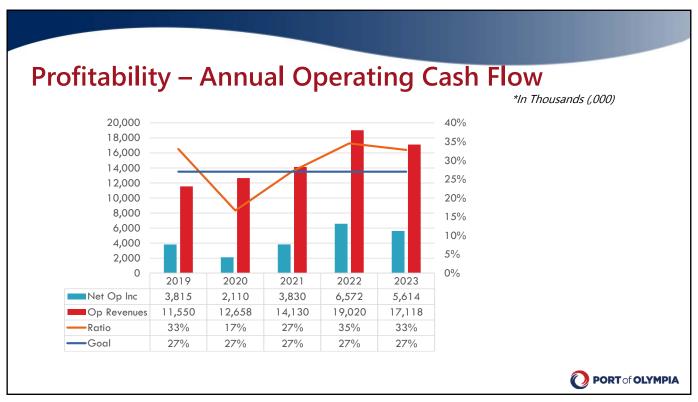

### Policy 1202

- Reasonable progress towards the goals means not every target is reached every year; but that over a five-year period there is an overall movement towards the goal.
  - Minimum cash reserves
  - Debt service
  - Return on operating revenue
  - · Annual operating cash flow
  - · Maintenance insurance & environmental
  - Financial capacity
  - Return on productive assets

17