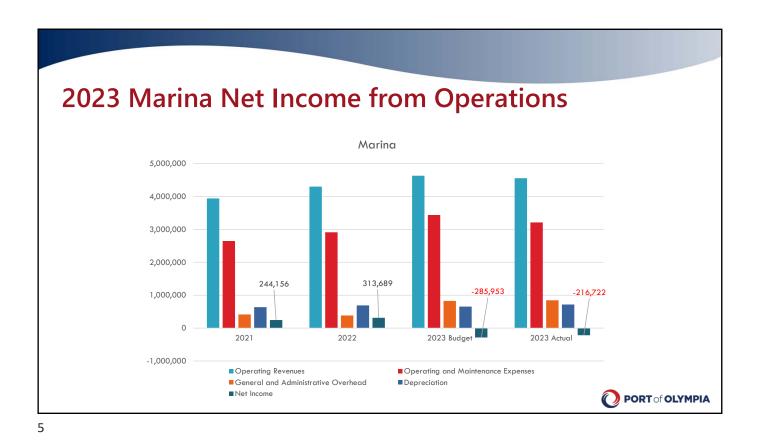

### **2023 Business Unit Financial Report**

Operating Revenues & Expenses (\$ in ,000s)

|                         | Airport  | Marina   | Terminal | <b>Properties</b> | Total              |
|-------------------------|----------|----------|----------|-------------------|--------------------|
| Operating Revenues      | \$ 4,045 | \$ 4,558 | \$ 6,553 | \$ 1,963          | \$ 1 <i>7</i> ,119 |
| Ops. & Maint. Expenses  | (1,339)  | (3,213)  | (3,941)  | (867)             | (9,360)            |
| Gen. & Admin. Expenses  | (846)    | (845)    | (911)    | (551)             | (3,153)            |
| Gross Operating Income  | \$ 1,860 | \$ 500   | \$ 1,701 | \$ 545            | \$ 4,606           |
| Depreciation            | (931)    | (716)    | (1,798)  | (388)             | (3,833)            |
| Income Net Depreciation | \$ 929   | \$ (216) | \$ (97)  | \$ 157            | <b>\$</b> 773      |
| Bond Interest Expense   | (31)     | (146)    | (214)    | (366)             | (757)              |