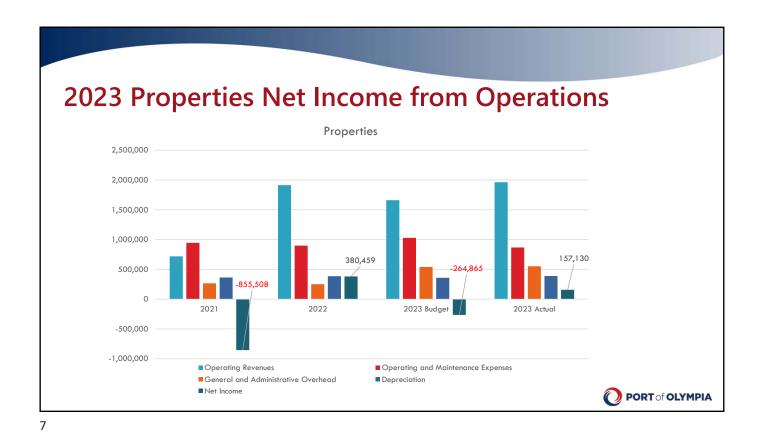

### **2023 Business Unit Financial Report**

Operating Revenues & Expenses (\$ in ,000s)

|                         | Airport  | Marina   | Terminal | <b>Properties</b> | Total              |
|-------------------------|----------|----------|----------|-------------------|--------------------|
| Operating Revenues      | \$ 4,045 | \$ 4,558 | \$ 6,553 | \$ 1,963          | \$ 1 <i>7</i> ,119 |
| Ops. & Maint. Expenses  | (1,339)  | (3,213)  | (3,941)  | (867)             | (9,360)            |
| Gen. & Admin. Expenses  | (846)    | (845)    | (911)    | (551)             | (3,153)            |
| Gross Operating Income  | \$ 1,860 | \$ 500   | \$ 1,701 | \$ 545            | \$ 4,606           |
| Depreciation            | (931)    | (716)    | (1,798)  | (388)             | (3,833)            |
| Income Net Depreciation | \$ 929   | \$ (216) | \$ (97)  | \$ 157            | <b>\$</b> 773      |
| Bond Interest Expense   | (31)     | (146)    | (214)    | (366)             | (757)              |