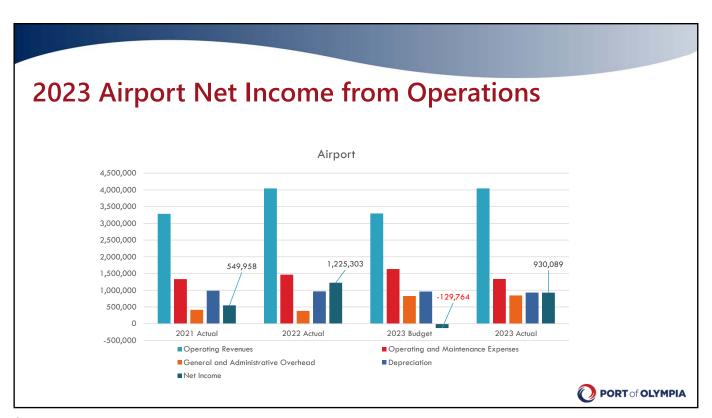

### **2023 Business Unit Financial Report**

Operating Revenues & Expenses (\$ in ,000s)

|                         | Airport  | Marina   | Terminal | <b>Properties</b> | Total              |
|-------------------------|----------|----------|----------|-------------------|--------------------|
| Operating Revenues      | \$ 4,045 | \$ 4,558 | \$ 6,553 | \$ 1,963          | \$ 1 <i>7</i> ,119 |
| Ops. & Maint. Expenses  | (1,339)  | (3,213)  | (3,941)  | (867)             | (9,360)            |
| Gen. & Admin. Expenses  | (846)    | (845)    | (911)    | (551)             | (3,153)            |
| Gross Operating Income  | \$ 1,860 | \$ 500   | \$ 1,701 | \$ 545            | \$ 4,606           |
| Depreciation            | (931)    | (716)    | (1,798)  | (388)             | (3,833)            |
| Income Net Depreciation | \$ 929   | \$ (216) | \$ (97)  | \$ 157            | <b>\$</b> 773      |
| Bond Interest Expense   | (31)     | (146)    | (214)    | (366)             | (757)              |