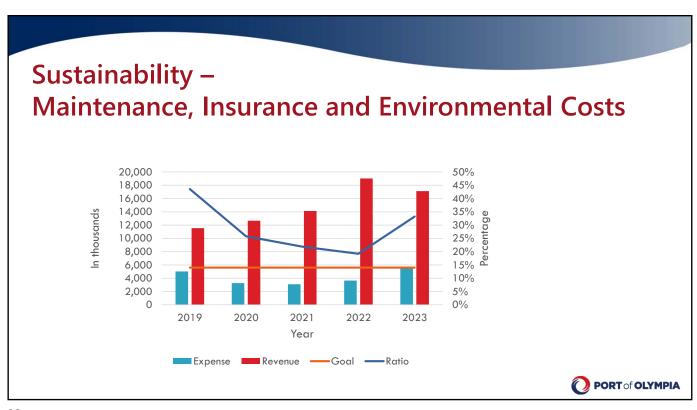

### Policy 1202

- Reasonable progress towards the goals means not every target is reached every year; but that over a five-year period there is an overall movement towards the goal.
  - Minimum cash reserves
  - Debt service
  - Return on operating revenue
  - · Annual operating cash flow
  - · Maintenance insurance & environmental
  - Financial capacity
  - Return on productive assets

17