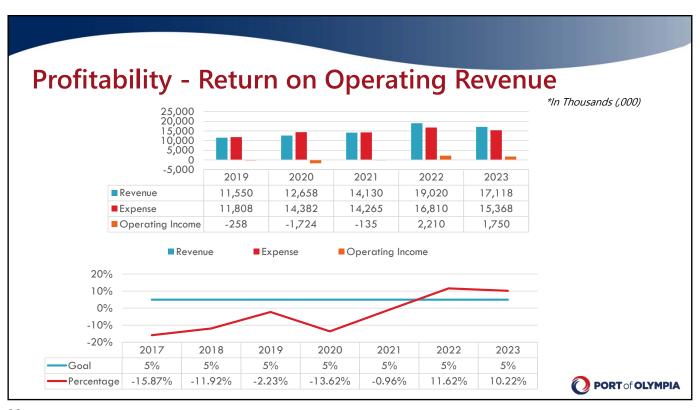

### Policy 1202

- Reasonable progress towards the goals means not every target is reached every year; but that over a five-year period there is an overall movement towards the goal.
  - Minimum cash reserves
  - Debt service
  - Return on operating revenue
  - · Annual operating cash flow
  - · Maintenance insurance & environmental
  - Financial capacity
  - Return on productive assets