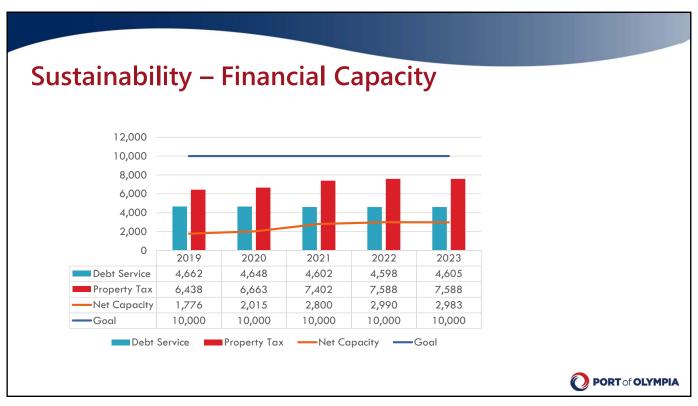

### Policy 1202

- Reasonable progress towards the goals means not every target is reached every year; but that over a five-year period there is an overall movement towards the goal.
  - Minimum cash reserves
  - Debt service
  - Return on operating revenue
  - · Annual operating cash flow
  - · Maintenance insurance & environmental
  - Financial capacity
  - Return on productive assets

17