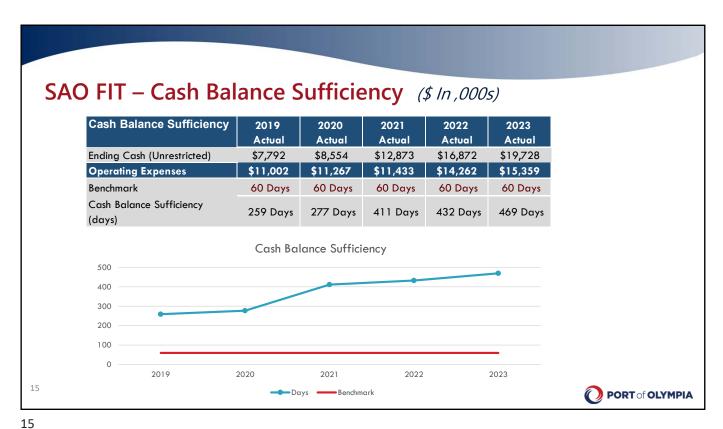

### **Liquidity - Minimum Cash Reserves**

(\$ In ,000s)

| Minimum Cash Reserves           | 2019     | 2020     | 2021     | 2022      | 2023      |
|---------------------------------|----------|----------|----------|-----------|-----------|
|                                 | Actual   | Actual   | Actual   | Actual    | Actual    |
| Beginning Cash (Not restricted) | \$ 5,984 | \$ 7,792 | \$ 8,554 | \$ 12,873 | \$ 16,872 |
| Ending Cash (Not restricted)    | \$7,792  | \$8,554  | \$12,873 | \$16,872  | \$19,728  |
| Goal                            | \$ 4,000 | \$ 4,000 | \$ 4,000 | \$ 4,000  | \$ 4,000  |