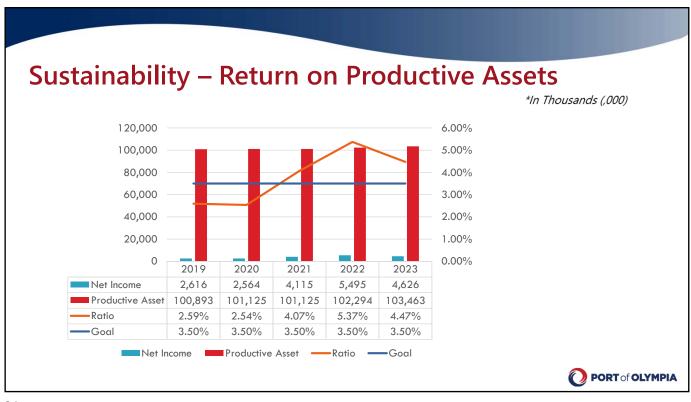

### Policy 1202

- Reasonable progress towards the goals means not every target is reached every year; but that over a five-year period there is an overall movement towards the goal.
  - Minimum cash reserves
  - Debt service
  - Return on operating revenue
  - · Annual operating cash flow
  - · Maintenance insurance & environmental
  - Financial capacity
  - Return on productive assets

17