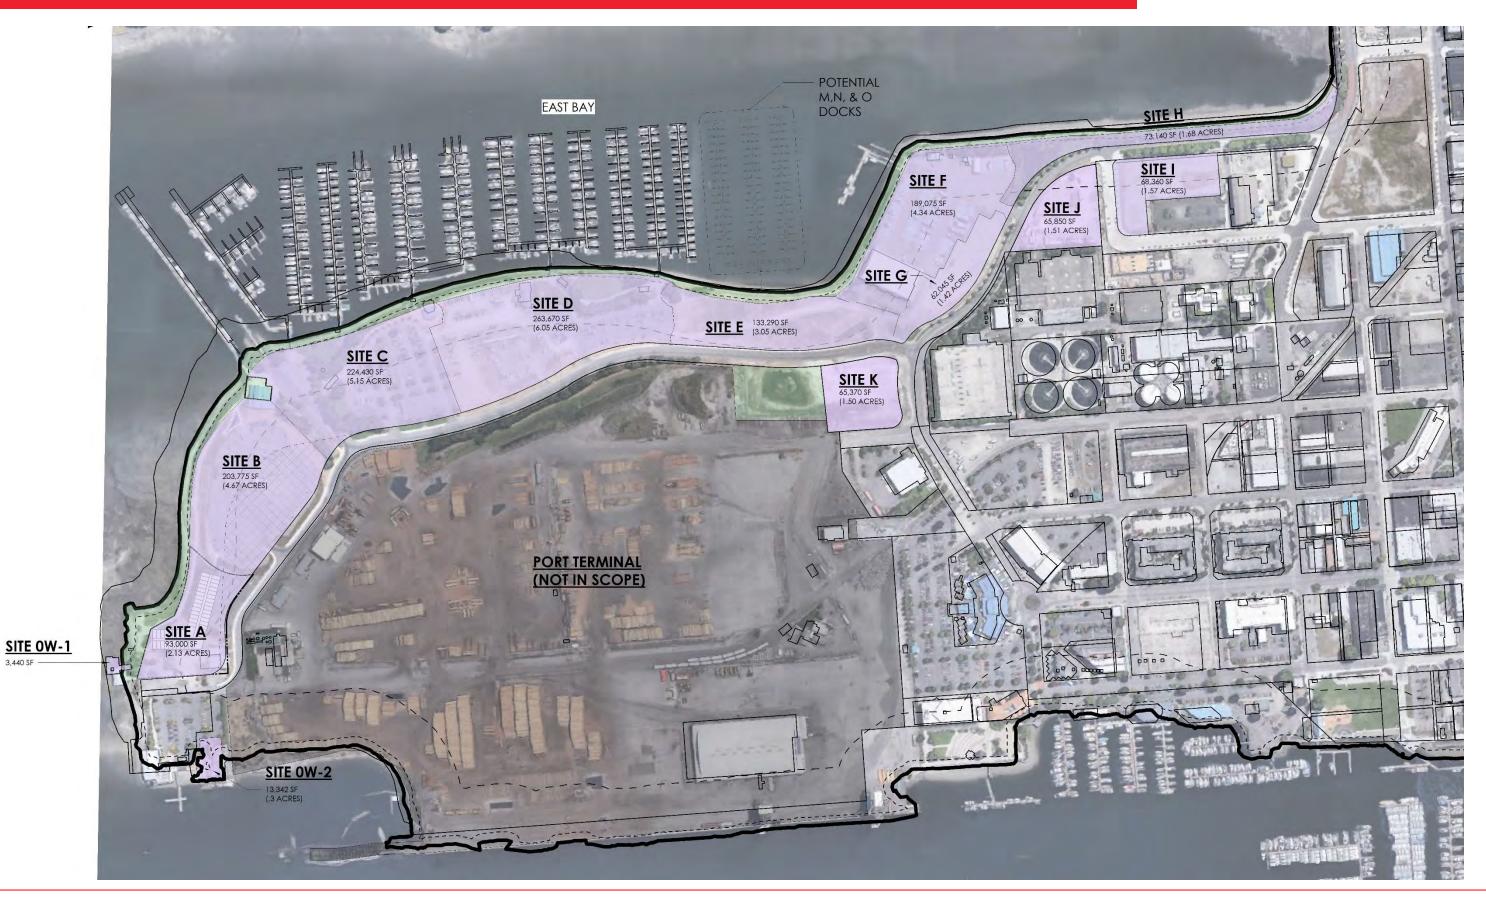

and connectors within the development area.









Q#8 – What are your top 2 preferred options for an event/gathering space?







Q#9 – Regarding potential gateways or connectors between the waterfront development area and downtown Olympia, please rate the following images:









Q#9 – Regarding potential gateways or connectors between the waterfront development area and downtown Olympia, please rate the following images:















### Sea Level Rise Measures

### **Raised Streets**





### **Raised Landscaping**





**Flood Walls** 





### Temporary

















### \*Examples from internet



### Sea Level Rise Measures











\*Examples from internet



### Sea Level Rise Measures







### \*Examples from internet









### Development Plan – Current Scope







### Draft Development Plan - Linkages





Potential Gateways & Linkages



### DRAFT DEVELOPMENT PLAN



**PORT** of **OLYMPIA** 

Travel Distance (Walking)





## <u>Site A:</u>

Area: 93,000 (2.13 acres)

Current Use: Parking / Office Building / Undeveloped

Potential Uses: Hotel / Sailing Center / Mixed Use

Zone: Urban Waterfront (UW) Industrial (I) \*partial

Allowable Height: UW-40 = 40'-0''25' within 75' of Ordinary High Water Mark (OHWM)

**Building Setback:** None

Shoreline Setback 100' & 50' Vegetation Conservation Area

Allowable Coverage: 60%







### Potential Uses

39



### Site D:

Area: 264,380 sf (6.07 acres)

Current Use: Marina Office / Parking / Dry Storage / Undeveloped

Potential Uses: Admin Building / Mixed Use / Light Industrial

Zone: Urban Waterfront (