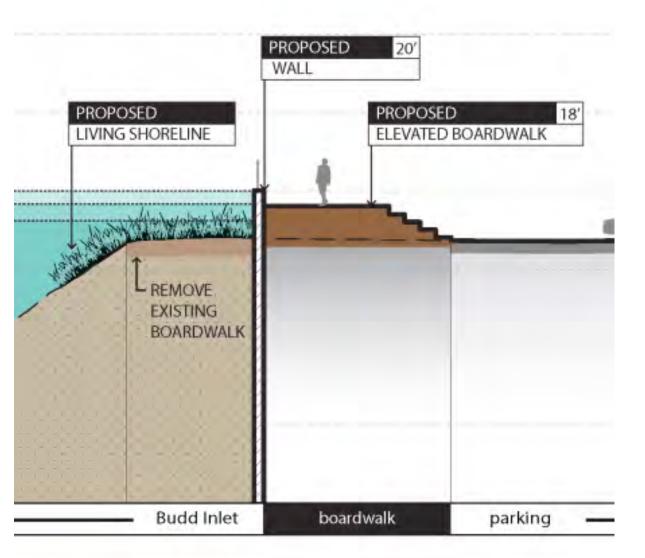

a. Pick your top 3 favorite styles.







Q#7 – Please select the top 5 images relating to paths and connectors within the development area.



Paved - Infill







Q#7 – Please select the top 5 images relating to paths and connectors within the development area.









Q#8 – What are your top 2 preferred options for an event/gathering space?







Q#9 – Regarding potential gateways or connectors between the waterfront development area and downtown Olympia, please rate the following images:









Q#9 – Regarding potential gateways or connectors between the waterfront development area and downtown Olympia, please rate the following images:















### Sea Level Rise Measures

### **Raised Streets**





### **Raised Landscaping**





**Flood Walls** 





### Temporary

















### \*Examples from internet



### Sea Level Rise Measures











\*Examples from internet



### Sea Level Rise Measures







### \*Examples from internet









### Development Plan – Current Scope







### Draft Development Plan - Linkages





Potential Gateways & Linkages



### DRAFT DEVELOPMENT PLAN



**PORT** of **OLYMPIA** 

Travel Distance (Walking)





## <u>Site A:</u>

Area: 93,000 (2.13 acres)

Current Use: Parking / Office Building / Undeveloped

Potential Uses: Hotel / Sailing Center / Mixed Use

Zone: Urban Waterfront (UW) Industrial (I) \*partial

Allowable Height: UW-40 = 40'-0''25' within 75' of Ordinary High Water Mark (OHWM)

**Building Setback:** None

Shoreline Setback 100' & 50' Vegetation Conservation Area

Allowable Coverage: 60%







#