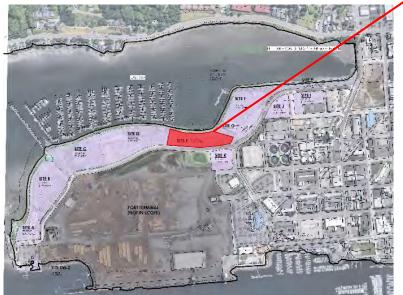

Current Use: Marina Office / Parking / Dry Storage / Undeveloped

Potential Uses: Admin Building / Mixed Use / Light Industrial

Zone: Urban Waterfront (UW)

Allowable Height: UW-40 = 40'-0''25' within 75' of Ordinary High Water Mark (OHWM)

**Building Setback:** None

Shoreline Setback 100' & 50' Vegetation Conservation Area

Allowable Coverage: 60%





### Potential Uses





### <u>Site E:</u>

Area: 147,870 sf (3.39 acres)

Current Use: Marina Office / Parking / Dry Storage / Undeveloped

Potential Uses: RV Resort / Mixed Use / Light Industrial / Sailing Center

Zone: Urban Waterfront (UW)

Allowable Height: UW-40 = 40'-0''25' within 75' of Ordinary High Water Mark (OHWM)

**Building Setback:** None

Shoreline Setback 100' & 50' Vegetation Conservation Area

Allowable Coverage: 60%







### Potential Uses



41



### Site OW- 2:

Area: 13,350 sf (0.30 acres)

Current Use: Abandoned Stalculp Marina

Potential Uses: Commercial/Museum / Cultural Center / Combined overwater site

Zone: Urban Waterfront (UW)

Allowable Height: UW-40 = 40'-0''25' within 75' of Ordinary High Water Mark (OHWM)

**Building Setback:** None

Shoreline Setback 100' & 50' Vegetation Conservation Area

Allowable Coverage: 60%







### Potential Uses

42







# Port of Olympia Destination Waterfront Development Plan

**Opportunity for Public Input** 







### Next Steps

### FINAL PRESENTATION (Commissioners)

Monday February 8<sup>th</sup> 5:30pm