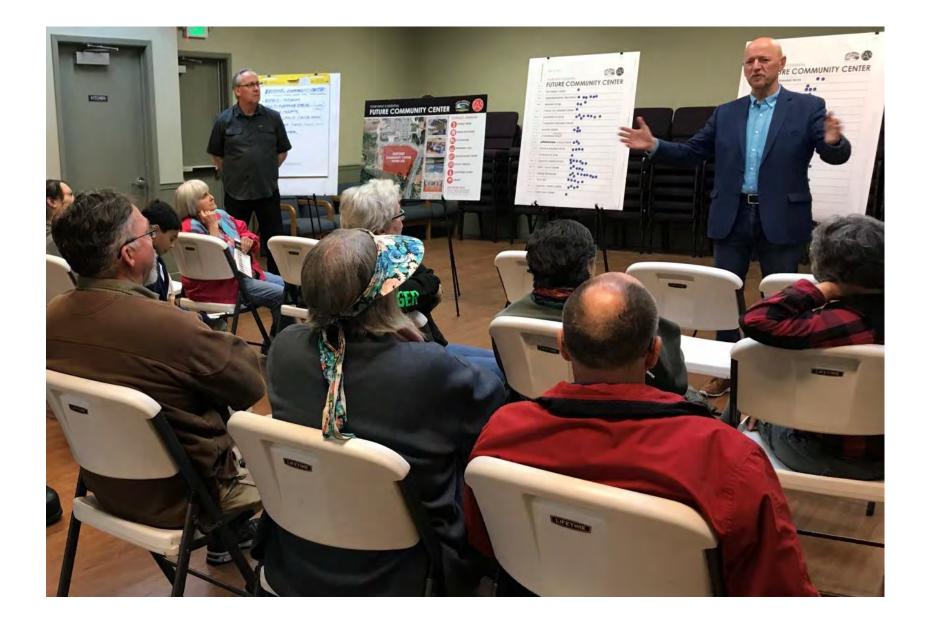

rdinary High Water Mark (OHWM)

**Building Setback:** None

Shoreline Setback 100' & 50' Vegetation Conservation Area

Allowable Coverage: 60%







### Potential Uses



41



### Site OW- 2:

Area: 13,350 sf (0.30 acres)

Current Use: Abandoned Stalculp Marina

Potential Uses: Commercial/Museum / Cultural Center / Combined overwater site

Zone: Urban Waterfront (UW)

Allowable Height: UW-40 = 40'-0''25' within 75' of Ordinary High Water Mark (OHWM)

**Building Setback:** None

Shoreline Setback 100' & 50' Vegetation Conservation Area

Allowable Coverage: 60%







### Potential Uses

42







# Port of Olympia Destination Waterfront Development Plan

**Opportunity for Public Input** 







### Next Steps

### FINAL PRESENTATION (Commissioners)

Monday February 8<sup>th</sup> 5:30pm