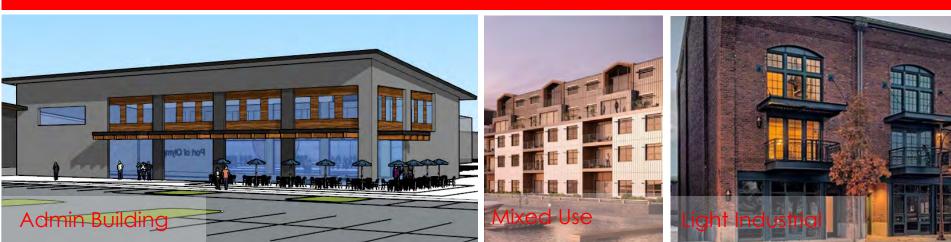

.13 acres)

Current Use: Parking / Office Building / Undeveloped

Potential Uses: Hotel / Sailing Center / Mixed Use

Zone: Urban Waterfront (UW) Industrial (I) \*partial

Allowable Height: UW-40 = 40'-0''25' within 75' of Ordinary High Water Mark (OHWM)

**Building Setback:** None

Shoreline Setback 100' & 50' Vegetation Conservation Area

Allowable Coverage: 60%







### Potential Uses

39



### Site D:

Area: 264,380 sf (6.07 acres)

Current Use: Marina Office / Parking / Dry Storage / Undeveloped

Potential Uses: Admin Building / Mixed Use / Light Industrial

Zone: Urban Waterfront (UW)

Allowable Height: UW-40 = 40'-0''25' within 75' of Ordinary High Water Mark (OHWM)

**Building Setback:** None

Shoreline Setback 100' & 50' Vegetation Conservation Area

Allowable Coverage: 60%





### Potential Uses





### <u>Site E:</u>

Area: 147,870 sf (3.39 acres)

Current Use: Marina Office / Parking / Dry Storage / Undeveloped

Potential Uses: RV Resort / Mixed Use / Light Industrial / Sailing Center

Zone: Urban Waterfront (UW)

Allowable Height: UW-40 = 40'-0''25' within 75' of Ordinary High Water Mark (OHWM)

**Building Setback:** None

Shoreline Setback 100' & 50' Vegetation Conservation Area

Allowable Coverage: 60%







### Potential Uses



41



### Site OW- 2:

Area: 13,350 sf (0.30 acres)

Current Use: Abandoned Stalculp Marina

Potential Uses: Commercial/Museum / Cultural Center / Combined overwater site

Zone: Urban Waterfront (UW)

Allowable Height: UW-40 = 40'-0''25' within 75' of Ordinary High Water Mark (OHWM)

**Building Setback:** None

Shoreline Setbac