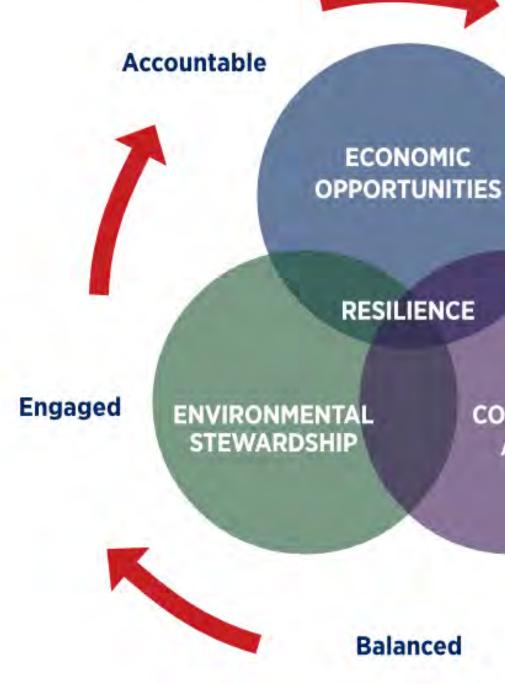

# Vision Focus Areas

The Vision 2050 Task Force reviewed and organized input under three primary focus areas, including:

- 1. Marine Terminal, Waterfront and Community Assets
- Business Development, Infrastructure and Real Estate
- Sustainability, Administration, Communications and Engagement