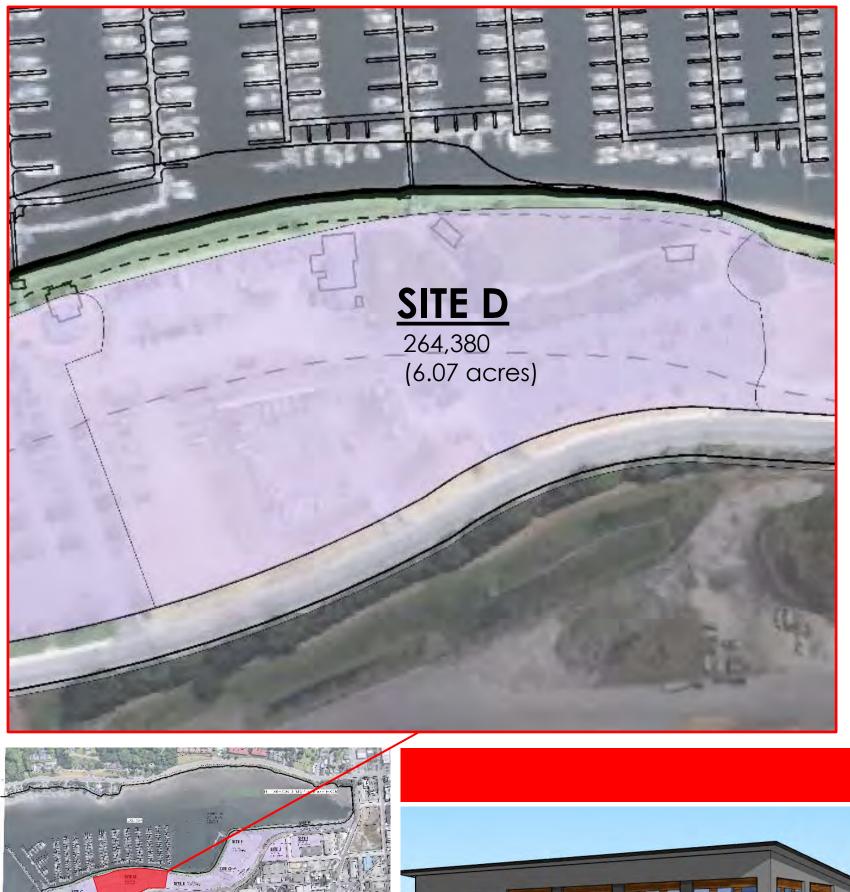

les from internet



### Sea Level Rise Measures











\*Examples from internet



### Sea Level Rise Measures







### \*Examples from internet









### Development Plan – Current Scope







### Draft Development Plan - Linkages





Potential Gateways & Linkages



### DRAFT DEVELOPMENT PLAN



**PORT** of **OLYMPIA** 

Travel Distance (Walking)





## <u>Site A:</u>

Area: 93,000 (2.13 acres)

Current Use: Parking / Office Building / Undeveloped

Potential Uses: Hotel / Sailing Center / Mixed Use

Zone: Urban Waterfront (UW) Industrial (I) \*partial

Allowable Height: UW-40 = 40'-0''25' within 75' of Ordinary High Water Mark (OHWM)

**Building Setback:** None

Shoreline Setback 100' & 50' Vegetation Conservation Area

Allowable Coverage: 60%







### Potential Uses

39



### Site D:

Area: 264,380 sf (6.07 acres)

Current Use: Marina Office / Parking / Dry Storage / Undeveloped

Potential Uses: Admin Building / Mixed Use / Light Industrial

Zone: Urban Waterfront (UW)

Allowable Height: UW-40 = 40'-0''25' within 75' of Ordinary High Water Mark (OHWM)

**Building Setback:** None

Shoreline Setback 100' & 50' Vegetation Conservation Area

Allowable Coverage: 60%





### Potential Uses





### <u>Site E:</u>

Area: 147,870 sf (3.39 acres)

Current Use: Marina Office / Parking / Dry Storage / Undeveloped

Potential Uses: RV Resort / Mixed Use / Light Industrial / Sailing Center

Zone: Urban Waterfront (UW)

Allowable Height: UW-40 = 40'-0''25' within 75' of Ordinary High Water Mark (OHWM)

**Building Setback:** None

Shoreline Setback 100' & 50' Vegetation