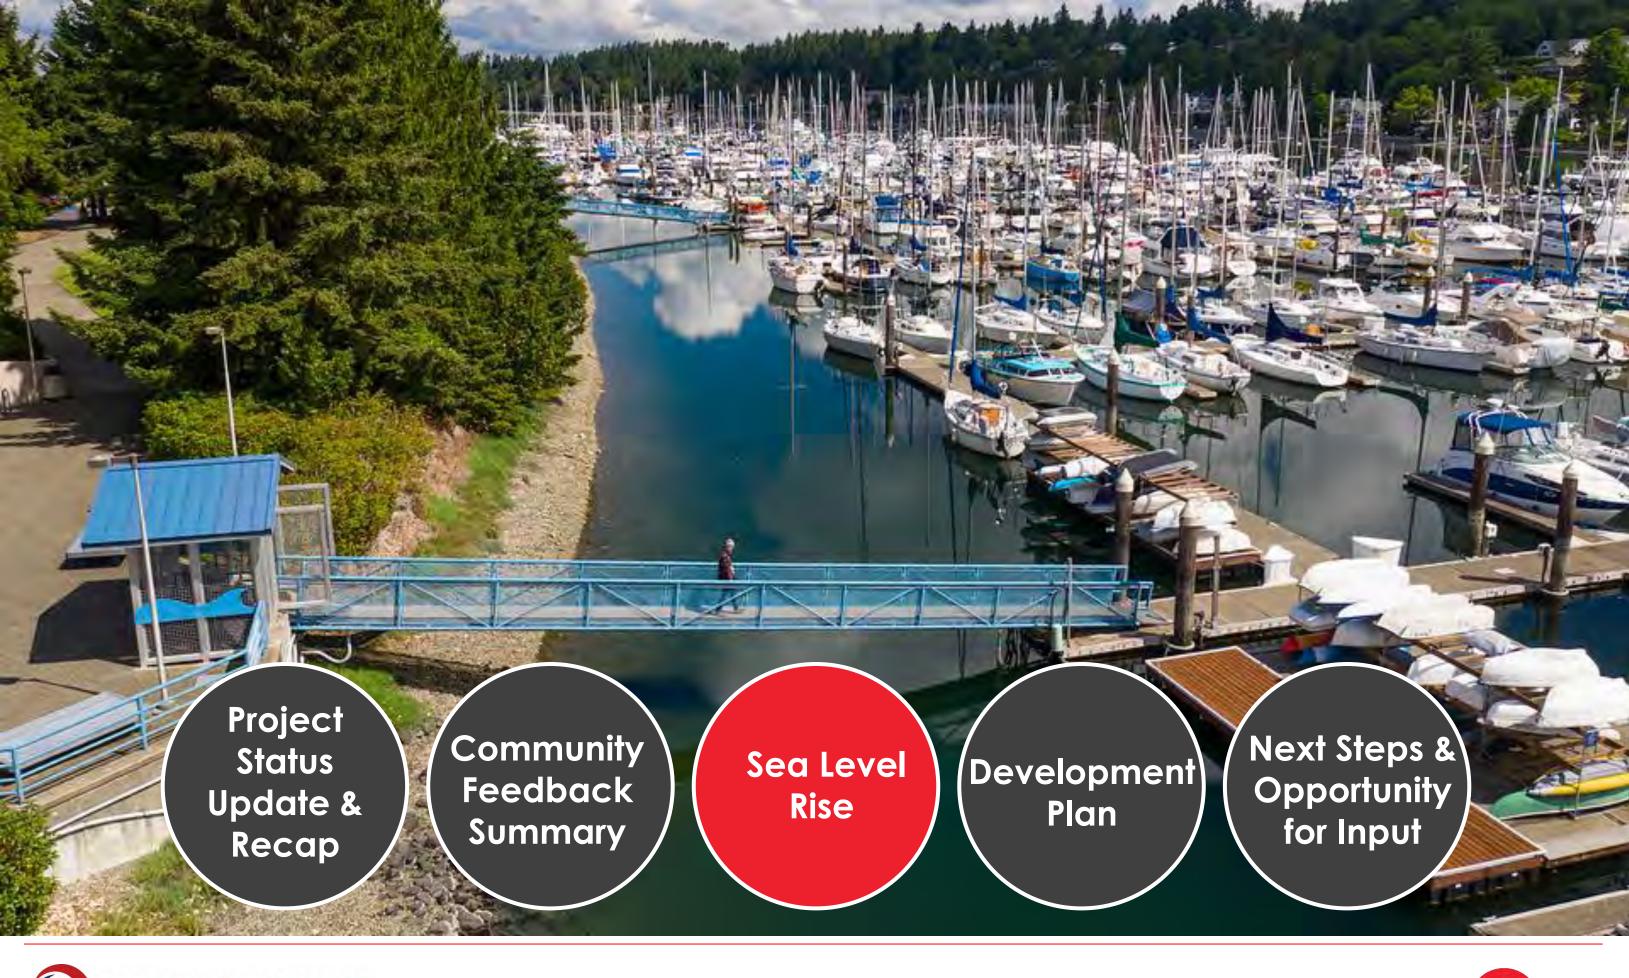

ns do you prefer most?













Q#6 – Rank, in order of preference, the style of architecture that would be best suited for this area. Pick your top 3 favorite styles.







Q#7 – Please select the top 5 images relating to paths and connectors within the development area.



Paved - Infill







Q#7 – Please select the top 5 images relating to paths and connectors within the development area.









Q#8 – What are your top 2 preferred options for an event/gathering space?







Q#9 – Regarding potential gateways or connectors between the waterfront development area and downtown Olympia, please rate the following images:









Q#9 – Regarding potential gateways or connectors between the waterfront development area and downtown Olympia, please rate the following images:















### Sea Level Rise Measures

### **Raised Streets**





### **Raised Landscaping**





**Flood Walls** 





### Temporary

















### \*Examples from internet



### Sea Level Rise Measures











\*Examples from internet



### Sea Level Rise Measures







### \*Examples from internet









### Development Plan – Current Scope







### Draft Development Plan - Linkages





Potential Gateways & Linkages



### DRAFT DEVELOPMENT PLAN



**PORT** of **OLYMPIA** 

Travel Distance (Walking)





## <u>Site A:</u>

Area: 93,000 (2.13 acres)

Current Use: Parking / Office Building / Undeveloped

Potential Uses: Hotel / Sailing Center / Mixed Use

Zone: Urban Waterfront (UW) Industrial (I) \*partial

Allowable Height: UW-40 = 40'-0''25' within 75' of Ordinary High Wa