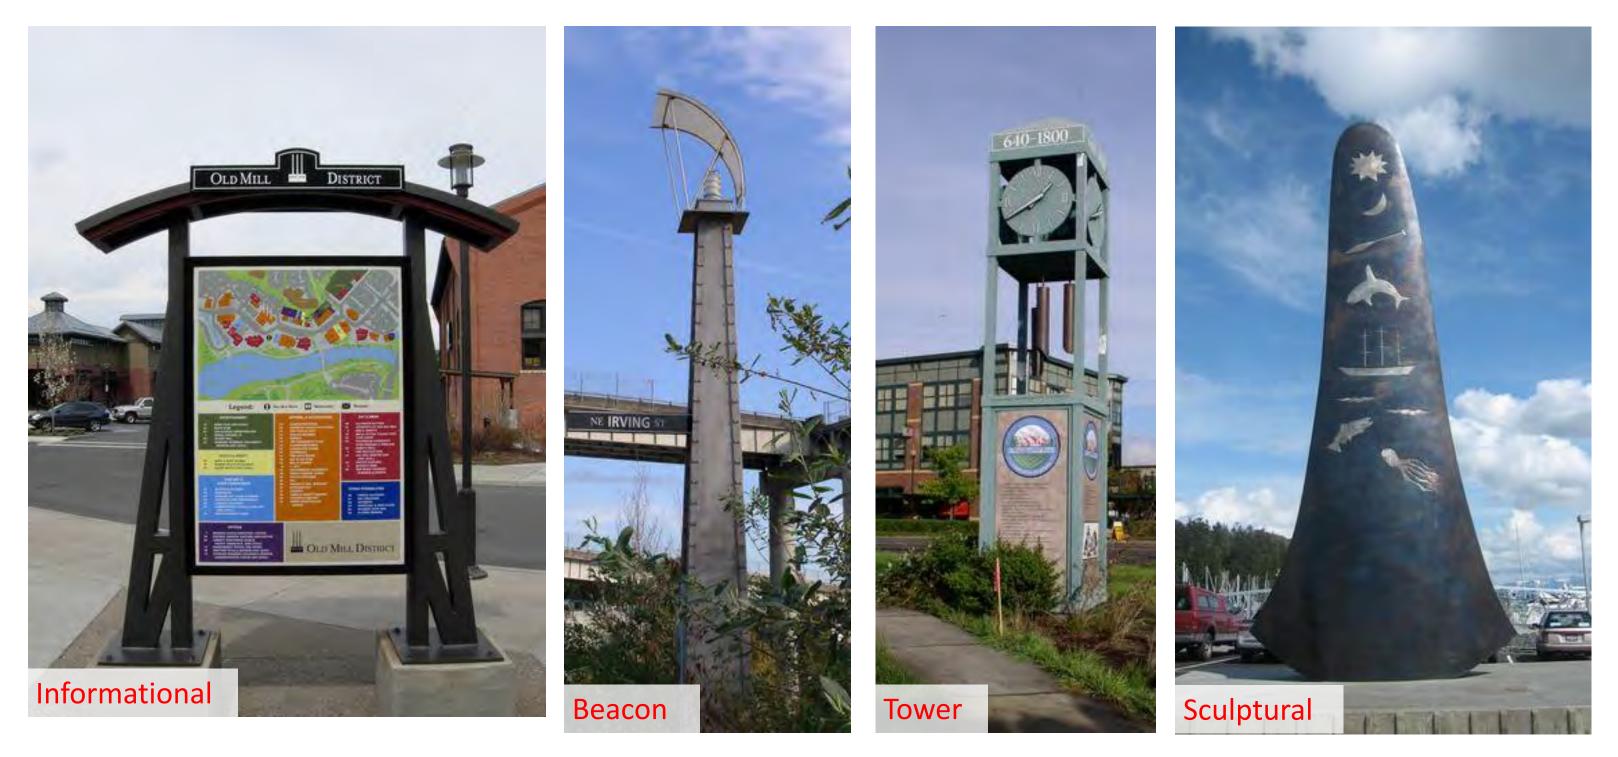

Q#4 – How important is a park with a children's play structure for any of these sites?











Q#5 – Which of these potential shoreline improvement options do you prefer most?













Q#6 – Rank, in order of preference, the style of architecture that would be best suited for this area. Pick your top 3 favorite styles.







Q#7 – Please select the top 5 images relating to paths and connectors within the development area.



Paved - Infill







Q#7 – Please select the top 5 images relating to paths and connectors within the development area.









Q#8 – What are your top 2 preferred options for an event/gathering space?







Q#9 – Regarding potential gateways or connectors between the waterfront development area and downtown Olympia, please rate the following images:









Q#9 – Regarding potential gateways or connectors between the waterfront development area and downtown Olympia, please rate the following images:















### Sea Level Rise Measures

### **Raised Streets**





### **Raised Landscaping**





**Flood Walls** 





### Temporary

















### \*Examples from internet



### Sea Level Rise Measures











\*Examples from internet



### Sea Level Rise Measures







### \*Examples from internet









### Development Plan – Current Scope







### Draft Development Plan - Linkages





Potential Gateways & Linkages



### DRAFT DEVELOPMENT PLAN



**PORT** of **OLYMPIA** 

Travel Distance (Walking)





## <u>Site A:</u>

Area: 93,000 (2.13 acres)

Current Use: Parking / Office Building / Undeveloped

Potential U