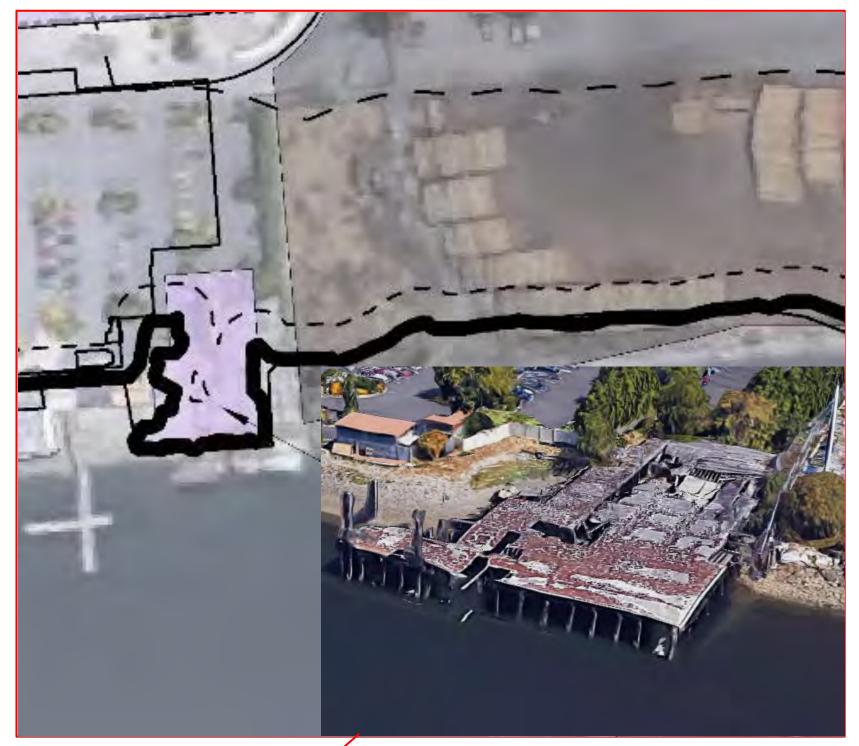

rking / Dry Storage / Undeveloped

Potential Uses: Admin Building / Mixed Use / Light Industrial

Zone: Urban Waterfront (UW)

Allowable Height: UW-40 = 40'-0''25' within 75' of Ordinary High Water Mark (OHWM)

**Building Setback:** None

Shoreline Setback 100' & 50' Vegetation Conservation Area

Allowable Coverage: 60%





### Potential Uses





### <u>Site E:</u>

Area: 147,870 sf (3.39 acres)

Current Use: Marina Office / Parking / Dry Storage / Undeveloped

Potential Uses: RV Resort / Mixed Use / Light Industrial / Sailing Center

Zone: Urban Waterfront (UW)

Allowable Height: UW-40 = 40'-0''25' within 75' of Ordinary High Water Mark (OHWM)

**Building Setback:** None

Shoreline Setback 100' & 50' Vegetation Conservation Area

Allowable Coverage: 60%







### Potential Uses



41



### Site OW- 2:

Area: 13,350 sf (0.30 acres)

Current Use: Abandoned Stalculp Marina

Potential Uses: Commercial/Museum / Cultural Center / Combined overwater site

Zone: Urban Waterfront (UW)

Allowable Height: UW-40 = 40'-0''25' within 75' of Ordinary High Water Mark (OHWM)

**Building Setback:** None

Shoreline Setback 100' & 50' Vegetation Conservation Area

Allowable Coverage: 60%







### Potential Uses

42







# Port of Olympia Destination Waterfront Development Plan

**Opportunity for Public Input** 







### Next Steps

### FINAL PRESENTATION (Commissioners)

Monday February 8<sup>th</sup> 5:30pm