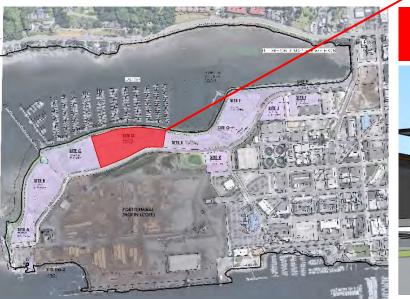

(2.13 acres)

Current Use: Parking / Office Building / Undeveloped

Potential Uses: Hotel / Sailing Center / Mixed Use

Zone: Urban Waterfront (UW) Industrial (I) \*partial

Allowable Height: UW-40 = 40'-0''25' within 75' of Ordinary High Water Mark (OHWM)

**Building Setback:** None

Shoreline Setback 100' & 50' Vegetation Conservation Area

Allowable Coverage: 60%







### Potential Uses

39



### Site D:

Area: 264,380 sf (6.07 acres)

Current Use: Marina Office / Parking / Dry Storage / Undeveloped

Potential Uses: Admin Building / Mixed Use / Light Industrial

Zone: Urban Waterfront (UW)

Allowable Height: UW-40 = 40'-0''25' within 75' of Ordinary High Water Mark (OHWM)

**Building Setback:** None

Shoreline Setback 100' & 50' Vegetation Conservation Area

Allowable Coverage: 60%





### Potential Uses





### <u>Site E:</u>

Area: 147,870 sf (3.39 acres)

Current Use: Marina Office / Parking / Dry Storage / Undeveloped

Potential Uses: RV Resort / Mixed Use / Light Industrial / Sailing Center

Zone: Urban Waterfront (UW)

Allowable Height: UW-40 = 40'-0''25' within 75' of Ordinary High Water Mark (OHWM)

**Building Setback:** None

Shoreline Setback 100' & 50' Vegetation Conservation Area

Allowable Coverage: 60%







### Potential Uses



41



### Site OW- 2:

Area: 13,350 sf (0.30 acres)

Current Use: Abandoned Stalculp Marina

Potential Uses: Commercial/Museum / Cultural Center / Combined overwater site

Zone: Urban Waterfront (UW)

Allowable Height: UW-40 = 40'-0''25' within 75' of Ordinary High Water Mark (OHWM)

**Building Setback:** None

Shoreline Setb