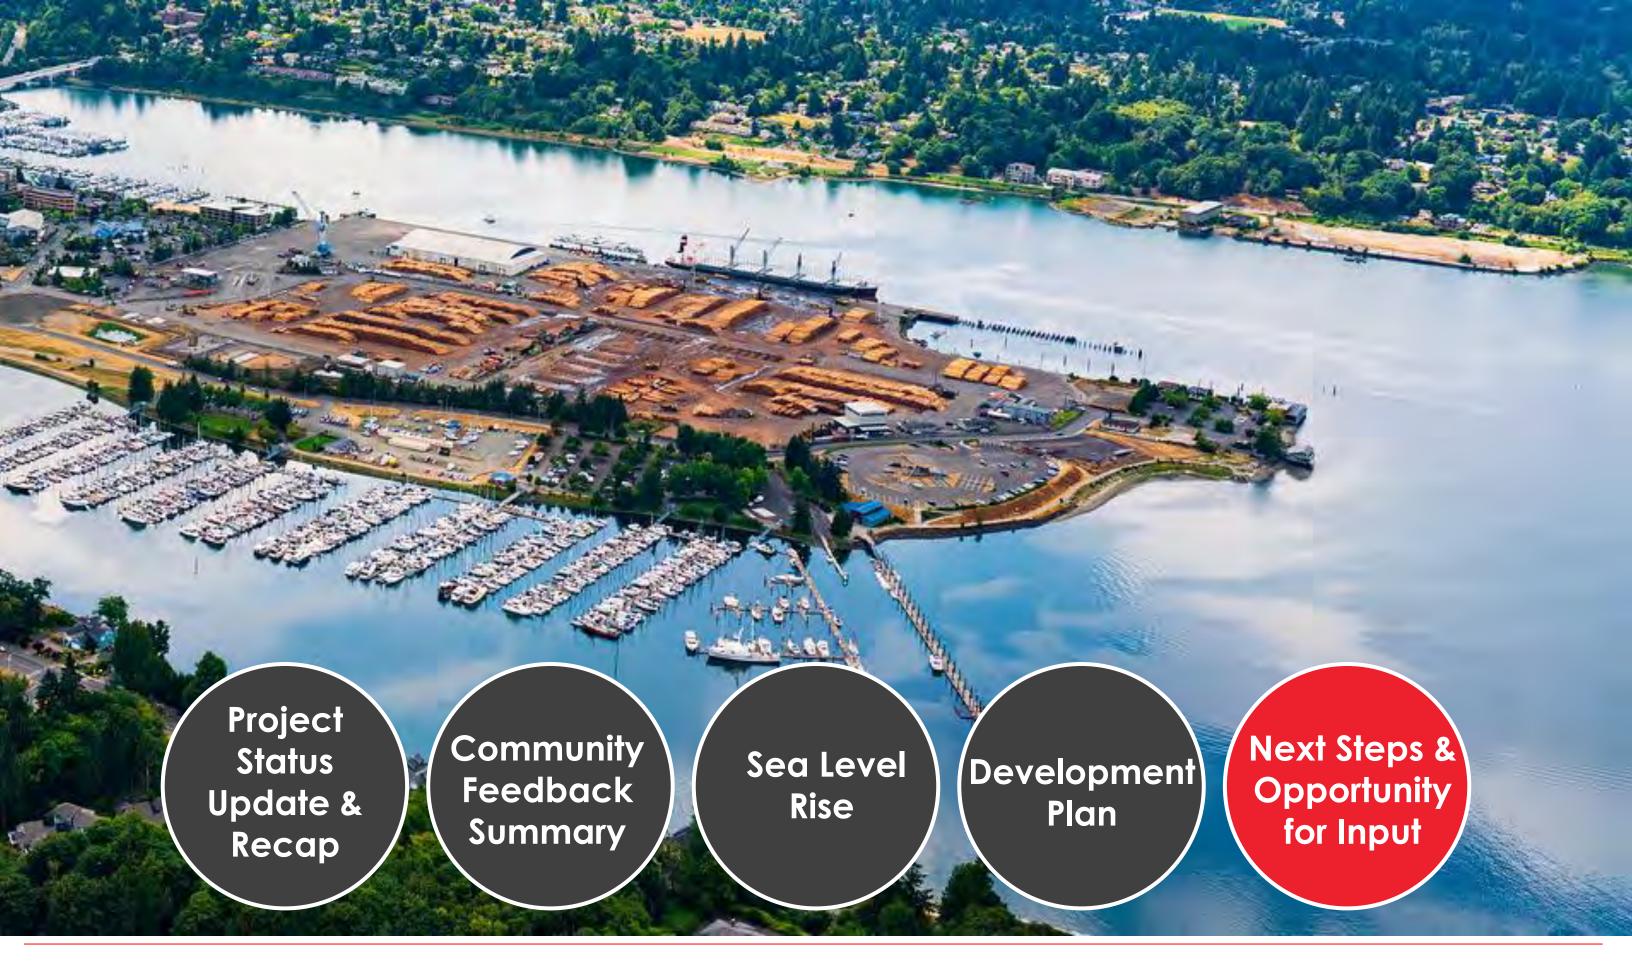

ffice / Parking / Dry Storage / Undeveloped

Potential Uses: RV Resort / Mixed Use / Light Industrial / Sailing Center

Zone: Urban Waterfront (UW)

Allowable Height: UW-40 = 40'-0''25' within 75' of Ordinary High Water Mark (OHWM)

**Building Setback:** None

Shoreline Setback 100' & 50' Vegetation Conservation Area

Allowable Coverage: 60%







### Potential Uses



41



### Site OW- 2:

Area: 13,350 sf (0.30 acres)

Current Use: Abandoned Stalculp Marina

Potential Uses: Commercial/Museum / Cultural Center / Combined overwater site

Zone: Urban Waterfront (UW)

Allowable Height: UW-40 = 40'-0''25' within 75' of Ordinary High Water Mark (OHWM)

**Building Setback:** None

Shoreline Setback 100' & 50' Vegetation Conservation Area

Allowable Coverage: 60%







### Potential Uses

42







# Port of Olympia Destination Waterfront Development Plan

**Opportunity for Public Input** 







### Next Steps

### FINAL PRESENTATION (Commissioners)

Monday February 8<sup>th</sup> 5:30pm