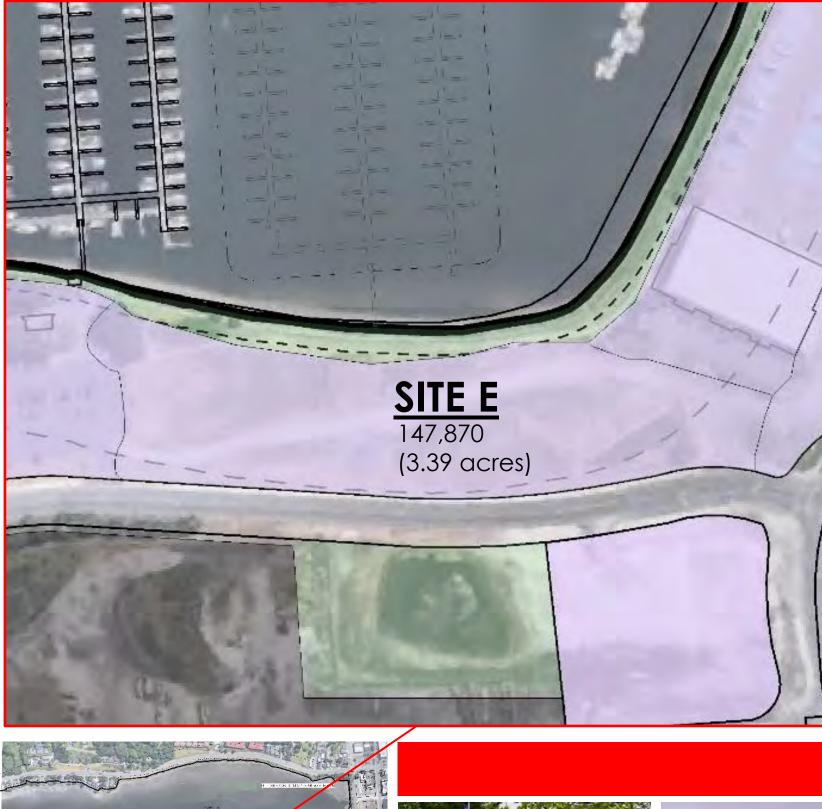

Parking / Office Building / Undeveloped

Potential Uses: Hotel / Sailing Center / Mixed Use

Zone: Urban Waterfront (UW) Industrial (I) \*partial

Allowable Height: UW-40 = 40'-0''25' within 75' of Ordinary High Water Mark (OHWM)

**Building Setback:** None

Shoreline Setback 100' & 50' Vegetation Conservation Area

Allowable Coverage: 60%







### Potential Uses

39



### Site D:

Area: 264,380 sf (6.07 acres)

Current Use: Marina Office / Parking / Dry Storage / Undeveloped

Potential Uses: Admin Building / Mixed Use / Light Industrial

Zone: Urban Waterfront (UW)

Allowable Height: UW-40 = 40'-0''25' within 75' of Ordinary High Water Mark (OHWM)

**Building Setback:** None

Shoreline Setback 100' & 50' Vegetation Conservation Area

Allowable Coverage: 60%





### Potential Uses





### <u>Site E:</u>

Area: 147,870 sf (3.39 acres)

Current Use: Marina Office / Parking / Dry Storage / Undeveloped

Potential Uses: RV Resort / Mixed Use / Light Industrial / Sailing Center

Zone: Urban Waterfront (UW)

Allowable Height: UW-40 = 40'-0''25' within 75' of Ordinary High Water Mark (OHWM)

**Building Setback:** None

Shoreline Setback 100' & 50' Vegetation Conservation Area

Allowable Coverage: 60%







### Potential Uses



41



### Site OW- 2:

Area: 13,350 sf (0.30 acres)

Current Use: Abandoned Stalculp Marina

Potential Uses: Commercial/Museum / Cultural Center / Combined overwater site

Zone: Urban Waterfront (UW)

Allowable Height: UW-40 = 40'-0''25' within 75' of Ordinary High Water Mark (OHWM)

**Building Setback:** None

Shoreline Setback 100' & 50' Vegetation