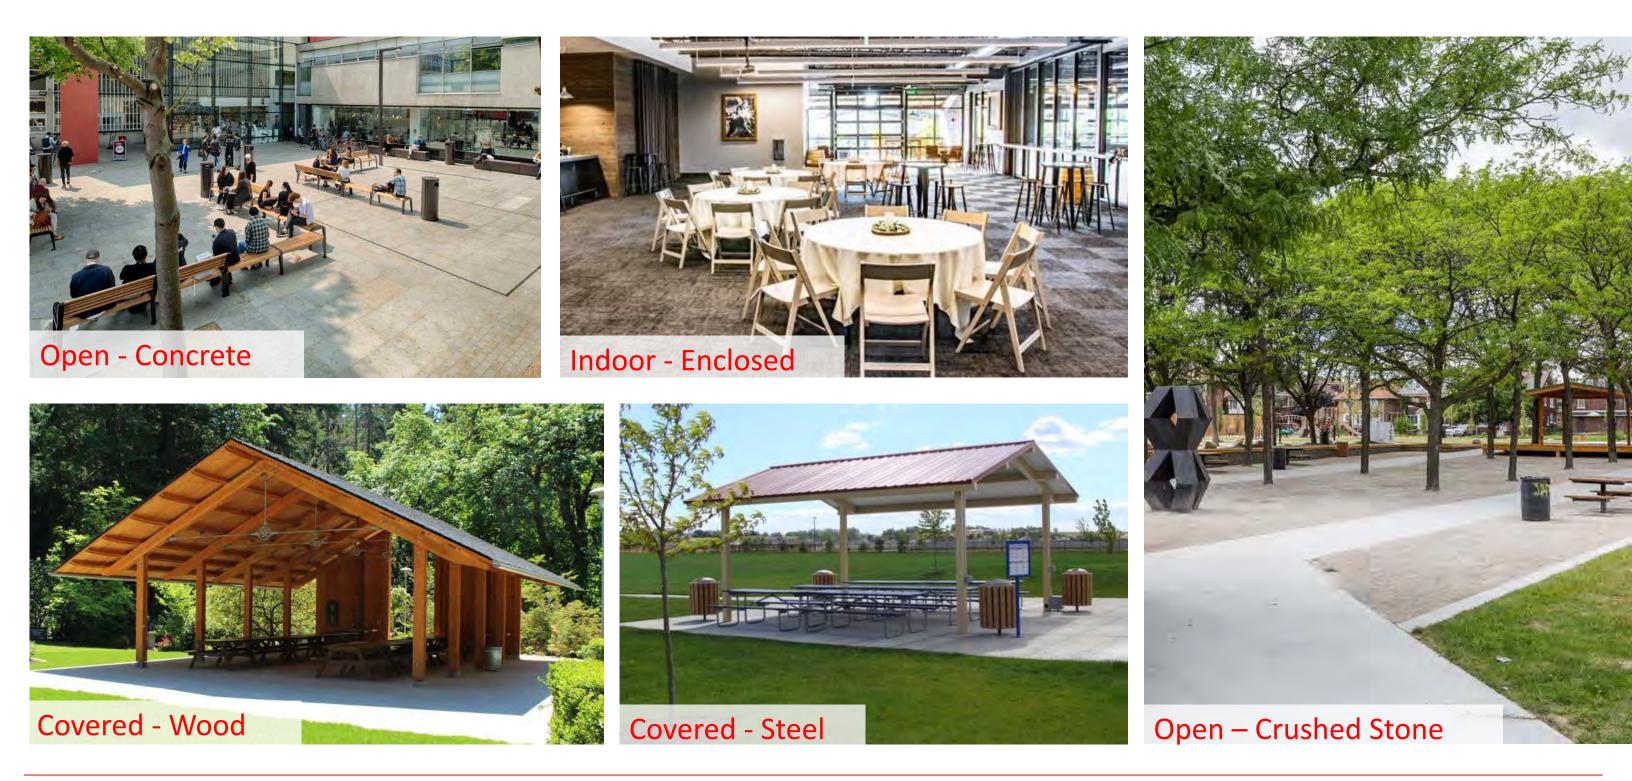

21st







Q#3 - Thinking about "access to water" rank the following images from 1-4 1 being the most preferred and 4 being the least preferred













Q#4 – How important is a park with a children's play structure for any of these sites?











Q#5 – Which of these potential shoreline improvement options do you prefer most?













Q#6 – Rank, in order of preference, the style of architecture that would be best suited for this area. Pick your top 3 favorite styles.







Q#7 – Please select the top 5 images relating to paths and connectors within the development area.



Paved - Infill







Q#7 – Please select the top 5 images relating to paths and connectors within the development area.









Q#8 – What are your top 2 preferred options for an event/gathering space?







Q#9 – Regarding potential gateways or connectors between the waterfront development area and downtown Olympia, please rate the following images:









Q#9 – Regarding potential gateways or connectors between the waterfront development area and downtown Olympia, please rate the following images:















### Sea Level Rise Measures

### **Raised Streets**





### **Raised Landscaping**





**Flood Walls** 





### Temporary

















### \*Examples from internet



### Sea Level Rise Measures











\*Examples from internet



### Sea Level Rise Measures







### \*Examples from internet









### Development Plan – Current Scope







### Draft Development Plan - Linkages





Potential Gateways & Linkages



### DRAFT DEVELOPMENT PLAN



**PORT** of **OL