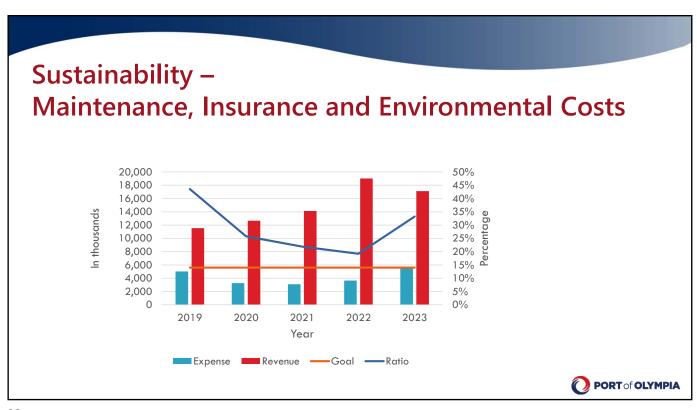

### Policy 1202

- Reasonable progress towards the goals means not every target is reached every year; but that over a five-year period there is an overall movement towards the goal.
  - Minimum cash reserves
  - Debt service
  - Return on operating revenue
  - · Annual operating cash flow
  - · Maintenance insurance & environmental
  - Financial capacity
  - Return on productive assets