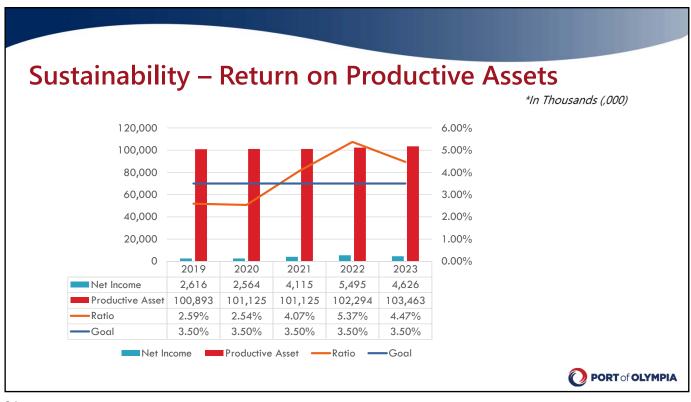

### Policy 1202

- Reasonable progress towards the goals means not every target is reached every year; but that over a five-year period there is an overall movement towards the goal.
  - Minimum cash reserves
  - Debt service
  - Return on operating revenue
  - · Annual operating cash flow
  - · Maintenance insurance & environmental
  - Financial capacity
  - Return on productive assets