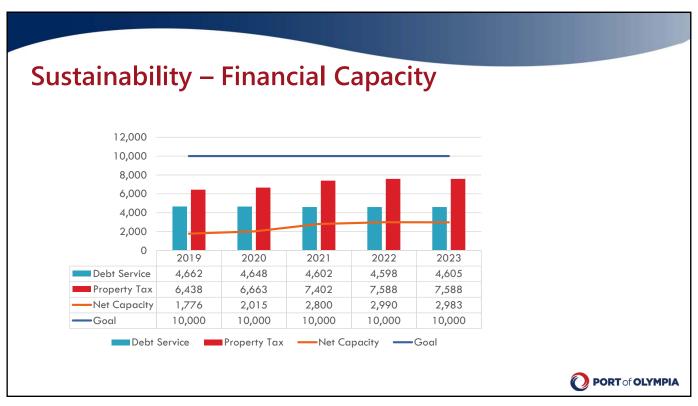

SAO FIT Ratio – Debt Load (\$ In ,000s) Debt Service as a 2019 2020 2021 2022 2023 percentage of revenue Actual Actual Actual Actual Actual **Principal Payments** \$ 2,998 \$ 3,081 \$ 3,145 3,258 3,310 \$ 1,239 Interest Payments \$ 1,693 \$ 1,566 \$ 1,457 1,343 \$18,552 \$19,988 \$21,532 **Total Revenues** \$ 25,965 \$ 26,060 **Debt Service Load** 25% 23% 21% 18% 17% Debt Service Load 30% 25% 20% 15% 10% 5% 0% 2019 2020 2021 2022 2023 14 PORT of OLYMPIA

### Policy 1202

- Reasonable progress towards the goals means not every target is reached every year; but that over a five-year period there is an overall movement towards the goal.
  - Minimum cash reserves
  - Debt service
  - Return on operating revenue
  - · Annual operating cash flow
  - · Maintenance insurance & environmental
  - Financial capacity
  - Return on productive assets