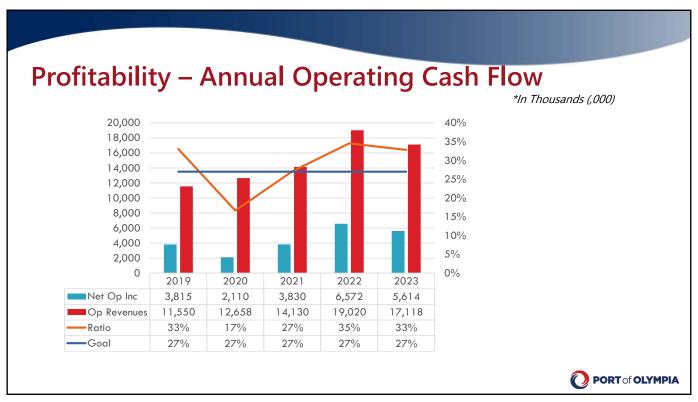

### 2023 End of Year Financial Report

Comprehensive Income Statement (\$ in ,000s)

|                                                                     | 2023 Budget | 2023 Actual | 2023 Variance |
|---------------------------------------------------------------------|-------------|-------------|---------------|
| Total Operating Revenues                                            | \$15,890    | \$17,118    | \$1,228       |
| Total Operating Expense                                             | (15,424)    | (\$13,238)  | \$2,186       |
| Total Maintenance Expense                                           | (3,486)     | (2,130)     | \$1,356       |
| Depreciation, Interest Exp, Overhead, Cost<br>Allocation to Non-Ops | 965         | (504)       | \$461         |
| Net Operating Income (Loss)                                         | (\$2,055)   | \$1,246     | \$5,231       |
| Non Operating Renveues                                              | 9,361       | 8,942       | (\$419)       |
| Non Operating Expenses                                              | (6,977)     | (5,561)     | \$1,416       |
| Non Operating Income (Loss)                                         | \$2,384     | \$3,381     | \$997         |
| Total Income                                                        | \$329       | \$4,627     | \$4,298       |